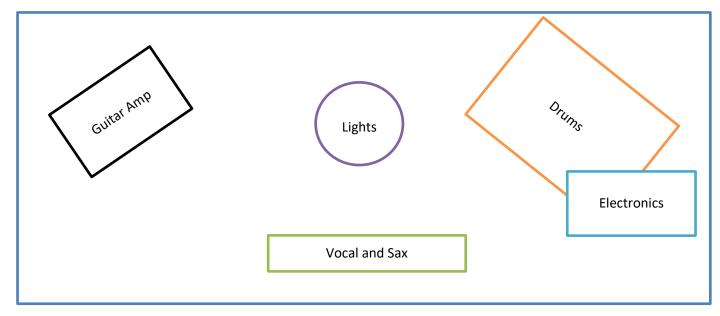

## STAGE FRONT

| Instrument    | Mono/Stereo | Level | Microphone/DI                |
|---------------|-------------|-------|------------------------------|
| Vocal         | Mono        | Line  | Own Mic - Through<br>DAW rig |
| Saxophone     | Mono        | Line  | Own Mic - Through<br>DAW rig |
| Guitar        | Mono        | Mic   | Shure 57 or similar          |
| Backing Track | Stereo      | Line  | Stereo DI                    |
| Kick          | Mono        | Mic   | D112 or similar              |
| Snare 1       | Mono        | Mic   | Shure 57 or similar          |
| Snare 2       | Mono        | Mic   | Shure 57 or similar          |
| Tom 1         | Mono        | Mic   | 421 or similar               |
| Tom 2         | Mono        | Mic   | 421 or similar               |
| НН            | Mono        | Mic   | AKG 451 or similar           |
| Overhead      | Stereo      | Mic   | AKG 414s or similar          |